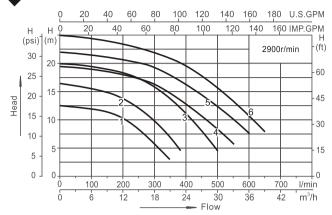

## Performance curves

Recirculation of water in swimming pool equipment

## Technical parameter list

| Model       | Qmax<br>(l/min) | Hmax<br>(m) | Curves | V/Hz       | Powe | er(P1)<br>HP | (Amps) | Fitting size (mm) | G.W<br>(Kg) | Packing size (mm)           |
|-------------|-----------------|-------------|--------|------------|------|--------------|--------|-------------------|-------------|-----------------------------|
| SWIM 2-120  | 350             | 12.5        | 1      | 220-240/50 | 0.9  | 1.2          | 4.6    | 60.3or63          | 15.8        | 615×315×420                 |
| SWIM 2-150  | 380             | 16.5        | 2      | 220-240/50 | 1.1  | 1.5          | 5.2    | 60.3or63          | 16.5        | $615 \times 315 \times 420$ |
| SWIM 2-200  | 500             | 20          | 3      | 220-240/50 | 1.5  | 2.0          | 7.0    | 60.3or63          | 18.8        | $615 \times 315 \times 420$ |
| SWIM 2-250  | 560             | 19.5        | 4      | 220-240/50 | 1.85 | 2.5          | 8.6    | 60.3or63          | 20.5        | $615 \times 315 \times 420$ |
| SWIM 2-300  | 600             | 22          | 5      | 220-240/50 | 2.2  | 3.0          | 10     | 60.3or63          | 22          | 615×315×420                 |
| SWIM 2-400  | 650             | 25          | 6      | 220-240/50 | 3.0  | 4.0          | 14     | 60.3or63          | 25.3        | 700×315×420                 |
| SWIM S2-120 | 350             | 12.5        | 1      | 220-240/50 | 0.9  | 1.2          | 4.6    | 60.3or63          | 15.8        | $615 \times 315 \times 420$ |
| SWIM S2-150 | 380             | 16.5        | 2      | 220-240/50 | 1.1  | 1.5          | 5.2    | 60.3or63          | 16.5        | 615×315×420                 |
| SWIM S2-200 | 500             | 20          | 3      | 220-240/50 | 1.5  | 2.0          | 7.0    | 60.3or63          | 18.8        | 615×315×420                 |
| SWIM S2-250 | 560             | 19.5        | 4      | 220-240/50 | 1.85 | 2.5          | 8.6    | 60.3or63          | 20.5        | 615×315×420                 |
| SWIM S2-300 | 600             | 22          | 5      | 220-240/50 | 2.2  | 3.0          | 10     | 60.3or63          | 22          | 615×315×420                 |
| SWIM S2-400 | 650             | 25          | 6      | 220-240/50 | 3.0  | 4.0          | 14     | 60.3or63          | 25.3        | 700×315×420                 |