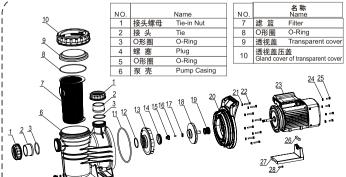

#### 名称 Name O-Ring NO. 11 O形圏 12 O形圏 O-Ring 13 导 叶 Difusser Activities Rings 14 活动口环 Impeller Nut 15 叶轮螺母 16 平 银 Key O-Ring Impelle Mechanical Seal Pump Cover 泵 盖 平垫圏 六角头螺栓