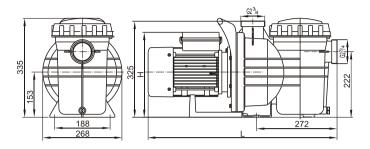

# 4

## **Overall dimension**



## Performance curves











Recirculation of water in swimming pool equipment

## 4

## Technical parameter list

| Model       | Qmax<br>(l/min) | Hmax<br>(m) | Curves | V/Hz       | Powe | er(P1)<br>HP | (Amps) | Fitting size (mm) | G.W<br>(Kg) | Packing size (mm)           |
|-------------|-----------------|-------------|--------|------------|------|--------------|--------|-------------------|-------------|-----------------------------|
| SWIM 2-120  | 350             | 12.5        | 1      | 220-240/50 | 0.9  | 1.2          | 4.6    | 60.3or63          | 15.8        | 615×315×420                 |
| SWIM 2-150  | 380             | 16.5        | 2      | 220-240/50 | 1.1  | 1.5          | 5.2    | 60.3or63          | 16.5        | $615 \times 315 \times 420$ |
| SWIM 2-200  | 500