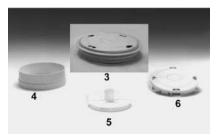

# **ADMIRAL™ S15 & S20 SKIMMERS (CONT'D)**

| 506162   | Equalizer check valve                               | 1 | 0.25 |
|----------|-----------------------------------------------------|---|------|
| 85018000 | Lid with ring seat, S15 & S20, 9 in. beige          | 1 | 1    |
| 85002300 | Extension collar for ring seat, adjustable to 3 in. | 1 | 0.50 |
| 85001900 | Vacuum plate adapter, S15 & S20                     | 1 | 0.50 |
| 85007400 | Lock down lid for existing Admiral skimmers, white  | 1 | 0.50 |
| 85007411 | Lock down lid for existing Admiral skimmers, black  | 1 | 0.50 |
| 85007413 | Lock down lid for existing Admiral skimmers, grey   | 1 | 0.50 |
| 85007430 | Lock down lid for existing Admiral skimmers, tan    | 1 | 0.50 |
| 85000400 | Lid/collar set, white                               | 1 | 0.50 |
| 85000411 | Lid/collar set, black                               | 1 | 0.50 |