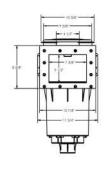

#### **Dimensions and Performance**

#### ADMIRAL S20 SKIMMER PROFILE

We can customize Admiral Skimmer Deck Lids with your professionally supplied artwork. Based on a minimum quantity of 500 lids there is a one-time \$500.00 set up charge for a single design. Subsequent changes are subject to additional fees. Contact your Pentair Aquatic Systems Representative for more information.