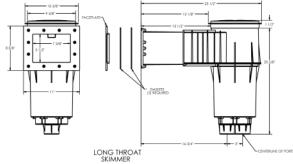

#### **Dimensions and Performance**

### **Ordering Information**

| Product                           | Description                                                                                 | Carton Qty. | Carton Wt. (Lbs.) |  |  |  |
|-----------------------------------|---------------------------------------------------------------------------------------------|-------------|-------------------|--|--|--|
|                                   | S15 SKIMMERS FOR CONCRETE CONSTRUCTION                                                      |             |                   |  |  |  |
| 84120100                          | S15, circ. weir, 1-1/2 in., threaded                                                        | 1           | 10                |  |  |  |
| 84120200                          | S15, circ. weir, 2 in., threaded                                                            | 1           | 10                |  |  |  |
| 84900300                          | S15, flap weir, 1-1/2 in., threaded                                                         | 1           | 10                |  |  |  |
|                                   | S15 SKIMMERS FOR VINYL CONSTRUCTION                                                         |             |                   |  |  |  |
| 84151500                          | S15, OM circ. weir, 1-1/2 in., threaded short throat                                        | 1           | 10                |  |  |  |
| 84141100                          | S15, circ. weir, 1-1/2 in., threaded short throat                                           | 1           | 10                |  |  |  |
|                                   | S20 SKIMMERS FOR CONCRETE CONSTRUCTION                                                      |             |                   |  |  |  |
| 84420405                          | S20, flap weir, no equalizer, 1-1/2 in. slip                                                | 1           | 10                |  |  |  |
| 84420500                          | S20, circ. weir, equalizer, 2 in. threaded, FIPT <sup>1</sup>                               | 1           | 12                |  |  |  |
| 84420505                          | S20, circ. weir, equalizer, 2 in. slip <sup>1</sup>                                         | 1           | 12                |  |  |  |
| 84420530                          | S20, circ. weir, equalizer, 2 in. threaded, tan <sup>1</sup>                                | 1           | 12                |  |  |  |
| 84420535                          | S20, circ. weir, equalizer, 2 in. slip, tan <sup>1</sup>                                    | 1           | 12                |  |  |  |
| 84420730                          | S20, circ. weir, 2 in. threaded, tan                                                        | 1           | 10                |  |  |  |
| 84420735                          | S20, circ. weir, 2 in. slip, tan                                                            | 1           | 10                |  |  |  |
| 84420600                          | S20, flap weir, equalizer, 2 in. threaded, FIPT <sup>1</sup>                                | 1           | 12                |  |  |  |
| 84420605                          | S20, flap weir, equalizer, 2 in. slip <sup>1</sup>                                          | 1           | 12                |  |  |  |
| 84420630                          | S20, flap weir, equalizer, 2 in. threaded, tan <sup>1</sup>                                 | 1           | 12                |  |  |  |
| 84420635                          | S20, flap weir, equalizer, 2 in. slip, tan <sup>1</sup>                                     | 1           | 12                |  |  |  |
| 84420700                          | S20, circ. weir, no equalizer, 2 in. threaded, FIPT                                         | 1           | 10                |  |  |  |
| 84420705                          | S20, circ. weir, no equalizer, 2 in. slip                                                   | 1           | 10                |  |  |  |
| 84420800                          | S20, flap weir, no equalizer, 2 in. threaded, FIPT                                          | 1           | 10                |  |  |  |
| 84420805                          | S20, flap weir, no equalizer, 2 in. slip                                                    | 1           | 10                |  |  |  |
| 84420730                          | S20, circ. weir, 2 in. threaded, tan                                                        | 1           | 10                |  |  |  |
| 84420735                          | S20, circ. weir, 2 in. slip, tan                                                            | 1           | 10                |  |  |  |
|                                   | S20 SKIMMERS FOR VINYL LINER POOLS                                                          |             |                   |  |  |  |
| 84452200                          | S20S flap weir, equalizer, XLG std. 1-1/2 in. threaded, short throat 8-3/4 in. <sup>1</sup> | 1           | 10                |  |  |  |
| 84472400                          | S20L flap weir, XLG std. 1-1/2 in. threaded, long throat 13 in.                             | 1           | 10                |  |  |  |
| S20 SKIMMERS FOR FIBERGLASS POOLS |                                                                                             |             |                   |  |  |  |
| 500023                            | S20, "WEDGE" flap weir, equalizer, 2 in. slip <sup>1</sup>                                  | 1           | 10                |  |  |  |