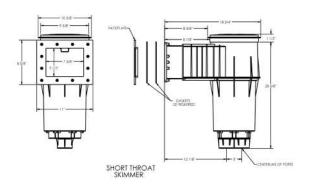

-----------|---|------|
| 85018000 | Lid with ring seat, S15 & S20, 9 in. beige          | 1 | 1    |
| 85002300 | Extension collar for ring seat, adjustable to 3 in. | 1 | 0.50 |
| 85001900 | Vacuum plate adapter, S15 & S20                     | 1 | 0.50 |
| 85007400 | Lock down lid for existing Admiral skimmers, white  | 1 | 0.50 |
| 85007411 | Lock down lid for existing Admiral skimmers, black  | 1 | 0.50 |
| 85007413 | Lock down lid for existing Admiral skimmers, grey   | 1 | 0.50 |
| 85007430 | Lock down lid for existing Admiral skimmers, tan    | 1 | 0.50 |
| 85000400 | Lid/collar set, white                               | 1 | 0.50 |
| 85000411 | Lid/collar set, black                               | 1 | 0.50 |

#### **Dimensions and Performance**



#### ADMIRAL S20 SKIMMER PROFILE















We can customize Admiral Skimmer Deck Lids with your professionally supplied artwork. Based on a minimum quantity of 500 lids there is a one-time \$500.00 set up charge for a single design. Subsequent changes are subject to additional fees. Contact your Pentair Aquatic Systems Representative for more information.