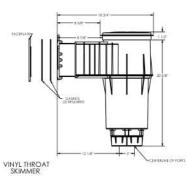

#### **Dimensions and Performance**

### **Ordering Information**

| Product                           | Description                                                                                 | Carton Qty. | Carton Wt. (Lbs.) |  |  |  |
|-----------------------------------|---------------------------------------------------------------------------------------------|-------------|-------------------|--|--|--|
|                                   | S15 SKIMMERS FOR CONCRETE CONSTRUCTION                                                      |             |                   |  |  |  |
| 84120100                          | S15, circ. weir, 1-1/2 in., threaded                                                        | 1           | 10                |  |  |  |
| 84120200                          | S15, circ. weir, 2 in., threaded                                                            | 1           | 10                |  |  |  |
| 84900300                          | S15, flap weir, 1-1/2 in., threaded                                                         | 1           | 10                |  |  |  |
|                                   | S15 SKIMMERS FOR VINYL CONSTRUCTION                                                         |             |                   |  |  |  |
| 84151500                          | S15, OM circ. weir, 1-1/2 in., threaded short throat                                        | 1           | 10                |  |  |  |
| 84141100                          | S15, circ. weir, 1-1/2 in., threaded short throat                                           | 1           | 10                |  |  |  |
|                                   | S20 SKIMMERS FOR CONCRETE CONSTRUCTION                                                      |             |                   |  |  |  |
| 84420405                          | S20, flap weir, no equalizer, 1-1/2 in. slip                                                | 1           | 10                |  |  |  |
| 84420500                          | S20, circ. weir, equalizer, 2 in. threaded, FIPT <sup>1</sup>                               | 1           | 12                |  |  |  |
| 84420505                          | S20, circ. weir, equalizer, 2 in. slip <sup>1</sup>                                         | 1           | 12                |  |  |  |
| 84420530                          | S20, circ. weir, equalizer, 2 in. threaded, tan <sup>1</sup>                                | 1           | 12                |  |  |  |
| 84420535                          | S20, circ. weir, equalizer, 2 in. slip, tan <sup>1</sup>                                    | 1           | 12                |  |  |  |
| 84420730                          | S20, circ. weir, 2 in. threaded, tan                                                        | 1           | 10                |  |  |  |
| 84420735                          | S20, circ. weir, 2 in. slip, tan                                                            | 1           | 10                |  |  |  |
| 84420600                          | S20, flap weir, equalizer, 2 in. threaded, FIPT <sup>1</sup>                                | 1           | 12                |  |  |  |
| 84420605                          | S20, flap weir, equalizer, 2 in. slip <sup>1</sup>                                          | 1           | 12                |  |  |  |
| 84420630                          | S20, flap weir, equalizer, 2 in. threaded, tan <sup>1</sup>                                 | 1           | 12                |  |  |  |
| 84420635                          | S20, flap weir, equalizer, 2 in. slip, tan <sup>1</sup>                                     | 1           | 12                |  |  |  |
| 84420700                          | S20, circ. weir, no equalizer, 2 in. threaded, FIPT                                         | 1           | 10                |  |  |  |
| 84420705                          | S20, circ. weir, no equalizer, 2 in. slip                                                   | 1           | 10                |  |  |  |
| 84420800                          | S20, flap weir, no equalizer, 2 in. threaded, FIPT                                          | 1           | 10                |  |  |  |
| 84420805                          | S20, flap weir, no equalizer, 2 in. slip                                                    | 1           | 10                |  |  |  |
| 84420730                          | S20, circ. weir, 2 in. threaded, tan                                                        | 1           | 10                |  |  |  |
| 84420735                          | S20, circ. weir, 2 in. slip, tan                                                            | 1           | 10                |  |  |  |
|                                   | S20 SKIMMERS FOR VINYL LINER POOLS                                                          |             |                   |  |  |  |
| 84452200                          | S20S flap weir, equalizer, XLG std. 1-1/2 in. threaded, short throat 8-3/4 in. <sup>1</sup> | 1           | 10                |  |  |  |
| 84472400                          | S20L flap weir, XLG std. 1-1/2 in. threaded, long throat 13 in.                             | 1           | 10                |  |  |  |
| S20 SKIMMERS FOR FIBERGLASS POOLS |                                                                                             |             |                   |  |  |  |
| 500023                            | S20, "WEDGE" flap weir, equalizer, 2 in. slip <sup>1</sup>                                  | 1           | 10                |  |  |  |