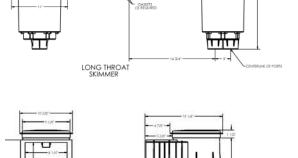

#### **Dimensions and Performance**

### **Ordering Information**

| Product                           | Description                                                                                 | Carton Qty. | Carton Wt. (Lbs.) |  |  |  |
|-----------------------------------|---------------------------------------------------------------------------------------------|-------------|-------------------|--|--|--|
|                                   | S15 SKIMMERS FOR CONCRETE CONSTRUCTION                                                      |             |                   |  |  |  |
| 84120100                          | S15, circ. weir, 1-1/2 in., threaded                                                        | 1           | 10                |  |  |  |
| 84120200                          | S15, circ. weir, 2 in., threaded                                                            | 1           | 10                |  |  |  |
| 84900300                          | S15, flap weir, 1-1/2 in., threaded                                                         | 1           | 10                |  |  |  |
|                                   | S15 SKIMMERS FOR VINYL CONSTRUCTION                                                         |             |                   |  |  |  |
| 84151500                          | S15, OM circ. weir, 1-1/2 in., threaded short throat                                        | 1           | 10                |  |  |  |
| 84141100                          | S15, circ. weir, 1-1/2 in., threaded short throat                                           | 1           | 10                |  |  |  |
|                                   | S20 SKIMMERS FOR CONCRETE CONSTRUCTION                                                      |             |                   |  |  |  |
| 84420405                          | S20, flap weir, no equalizer, 1-1/2 in. slip                                                | 1           | 10                |  |  |  |
| 84420500                          | S20, circ. weir, equalizer, 2 in. threaded, FIPT <sup>1</sup>                               | 1           | 12                |  |  |  |
| 84420505                          | S20, circ. weir, equalizer, 2 in. slip <sup>1</sup>                                         | 1           | 12                |  |  |  |
| 84420530                          | S20, circ. weir, equalizer, 2 in. threaded, tan <sup>1</sup>                                | 1           | 12                |  |  |  |
| 84420535                          | S20, circ. weir, equalizer, 2 in. slip, tan <sup>1</sup>                                    | 1           | 12                |  |  |  |
| 84420730                          | S20, circ. weir, 2 in. threaded, tan                                                        | 1           | 10                |  |  |  |
| 84420735                          | S20, circ. weir, 2 in. slip, tan                                                            | 1           | 10                |  |  |  |
| 84420600                          | S20, flap weir, equalizer, 2 in. threaded, FIPT <sup>1</sup>                                | 1           | 12                |  |  |  |
| 84420605                          | S20, flap weir, equalizer, 2 in. slip <sup>1</sup>                                          | 1           | 12                |  |  |  |
| 84420630                          | S20, flap weir, equalizer, 2 in. threaded, tan <sup>1</sup>                                 | 1           | 12                |  |  |  |
| 84420635                          | S20, flap weir, equalizer, 2 in. slip, tan <sup>1</sup>                                     | 1           | 12                |  |  |  |
| 84420700                          | S20, circ. weir, no equalizer, 2 in. threaded, FIPT                                         | 1           | 10                |  |  |  |
| 84420705                          | S20, circ. weir, no equalizer, 2 in. slip                                                   | 1           | 10                |  |  |  |
| 84420800                          | S20, flap weir, no equalizer, 2 in. threaded, FIPT                                          | 1           | 10                |  |  |  |
| 84420805                          | S20, flap weir, no equalizer, 2 in. slip                                                    | 1           | 10                |  |  |  |
| 84420730                          | S20, circ. weir, 2 in. threaded, tan                                                        | 1           | 10                |  |  |  |
| 84420735                          | S20, circ. weir, 2 in. slip, tan                                                            | 1           | 10                |  |  |  |
|                                   | S20 SKIMMERS FOR VINYL LINER POOLS                                                          |             |                   |  |  |  |
| 84452200                          | S20S flap weir, equalizer, XLG std. 1-1/2 in. threaded, short throat 8-3/4 in. <sup>1</sup> | 1           | 10                |  |  |  |
| 84472400                          | S20L flap weir, XLG std. 1-1/2 in. threaded, long throat 13 in.                             | 1           | 10                |  |  |  |
| S20 SKIMMERS FOR FIBERGLASS POOLS |                                                                                             |             |                   |  |  |  |
| 500023                            | S20, "WEDGE" flap weir, equalizer, 2 in. slip <sup>1</sup>                                  | 1           | 10                |  |  |  |