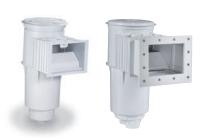

# ADMIRAL SKIMMERS FOR POOLS AND SPAS

Admiral Skimmers

Admiral Skimmer Accessories

Admiral S15 Skimmers offer a variety of bases and throats for a wide variety of plumbing and construction requirements, configurations and materials. These skimmers have an innovative lock-down lid that can be personalized with custom logo disks. S15 Skimmers are injection molded of high strength ABS and are available with a flap weir for superior skimming action.

Admiral S20 Skimmers have a PVC reinforced twin port base. S20 may be purchased with equalizer for commercial and NSF applications or for when the second port is connected to the main drain. All models include the innovative lock down lid that can be personalized with custom logo disks and are available with a flap weir or the exclusive circular weir for superior skimming action.

#### Featured Highlights

- Admiral 15 Skimmers: High strength ABS body
- Admiral S20 Skimmers: Reinforced PVC base
- Slip FIPT, 1-1/2 inch or 2 inch
- Variety of throat lengths
- Easy to install
- Innovative lock down lid
- 1-1/2 inch and 2 inch ports
- Lid extension collars
- Flap weir or the exclusive circular weir
- Custom logo disk available