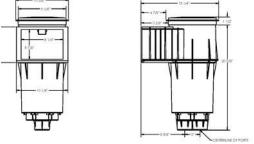

#### **Dimensions and Performance**

#### ADMIRAL S20 SKIMMER PROFILE

We can customize Admiral Skimmer Deck Lids with your professionally supplied artwork. Based on a minimum quantity of 500 lids there is a one-time \$500.00 set up charge for a single design. Subsequent changes are subject to additional fees. Contact your Pentair Aquatic Systems Representative for more information.