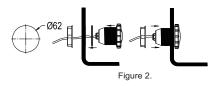

#### **B) INSTALLATION**

- 1) Punch or drill a hole (Diameter = 62mm) in the desired location on the pool wall, see Figure 1. Be sure the top of the hole be at least 18 inches below the water level.
- 2) Put a O-ring on the pool wall and then feed the cord throught the hole.
- 3) Use the nut provided to fix the underwater light on the pool wall, as shown in Fugure 2.