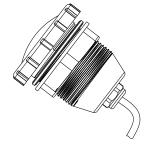

## Repair Parts list for Plastic Spa Light

Figure 3 – Repair Parts Illustration for Plastic Spa Light

#### Repair Parts list for Plastic Spa Light

|           | . •                                                                                                                               |                                                                                                                                                                                                                                                                                                                                                                                                                                 |
|-----------|-----------------------------------------------------------------------------------------------------------------------------------|---------------------------------------------------------------------------------------------------------------------------------------------------------------------------------------------------------------------------------------------------------------------------------------------------------------------------------------------------------------------------------------------------------------------------------|
| Part No.  | Description                                                                                                                       | Qty                                                                                                                                                                                                                                                                                                                                                                                                                             |
| 01221001  | P50 Light Colour Lens (Red+Green+Blue)                                                                                            | 1                                                                                                                                                                                                                                                                                                                                                                                                                               |
| 01221001C | UL-P50 Light Colour Lens (Clear)                                                                                                  | 1                                                                                                                                                                                                                                                                                                                                                                                                                               |
| 01041019  | Inside Covers for P50 Lights                                                                                                      | 1                                                                                                                                                                                                                                                                                                                                                                                                                               |
| 02021010  | O-Ring                                                                                                                            | 1                                                                                                                                                                                                                                                                                                                                                                                                                               |
| 04011001  | Halogen lamp MR16 AC 12V/20W for UL-P50                                                                                           | 1                                                                                                                                                                                                                                                                                                                                                                                                                               |
| 04011016  | LED-P50 lamp 12V/1W (Automatic Colour-Changing)                                                                                   | 1                                                                                                                                                                                                                                                                                                                                                                                                                               |
| 04011015  | LED-P50 lamp 12V/1W (White Colour Only)                                                                                           | 1                                                                                                                                                                                                                                                                                                                                                                                                                               |
| 02021000  | O-ring for Encasing                                                                                                               | 2                                                                                                                                                                                                                                                                                                                                                                                                                               |
| 89041101  | P50 Lights Encasing Set                                                                                                           | 1                                                                                                                                                                                                                                                                                                                                                                                                                               |
| 01021007  | Nut                                                                                                                               | 1                                                                                                                                                                                                                                                                                                                                                                                                                               |
| 89041102  | Connector with Gasket for Cable                                                                                                   | 1                                                                                                                                                                                                                                                                                                                                                                                                                               |
| 04013001  | Lights Cable 1.5M for P50                                                                                                         | 1                                                                                                                                                                                                                                                                                                                                                                                                                               |
|           | 01221001<br>01221001C<br>01041019<br>02021010<br>04011001<br>04011016<br>04011015<br>02021000<br>89041101<br>01021007<br>89041102 | 01221001 P50 Light Colour Lens (Red+Green+Blue) 01221001C UL-P50 Light Colour Lens (Clear) 01041019 Inside Covers for P50 Lights 02021010 O-Ring 04011001 Halogen lamp MR16 AC 12V/20W for UL-P50 04011016 LED-P50 lamp 12V/1W (Automatic Colour-Changing) 04011015 LED-P50 lamp 12V/1W (White Colour Only) 02021000 O-ring for Encasing 89041101 P50 Lights Encasing Set 01021007 Nut 89041102 Connector with Gasket for Cable |