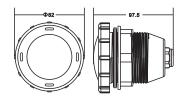

#### **B) INSTALLATION**

- 1) Punch or drill a hole (Diameter = 62mm) in the desired location on the pool wall, see Figure 1. Be sure the top of the hole be at least 18 inches below the water level.
- 2) Put a O-ring on the pool wall and then feed the cord throught the hole.
- 3) Use the nut provided to fix the underwater light on the pool wall, as shown in Fugure 2.