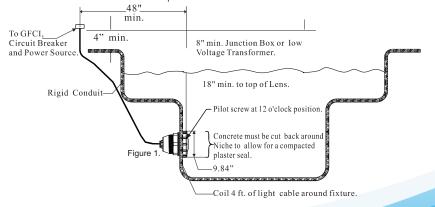

#### A. Preparatory steps

- 1) Ensure that the electrical system and its wiring for the pool conform to the requirements of your govenment or your local authorities. The installa-tion of the Underwater Light should only be per-formed by a licensed electrician.
- 2) The junction box, or the low voltage transfor-mer for 12 volt Underwater Light model is to be located at least 120CM from the edge of the pool, see Figure 1.
- 3) The light fixture and all metal parts that are within 240CM of the pool must be properly protected with non-ductile materials and that the connections must be waterproof.

- 4) The mounting bracket must be properly instal-led so that the top edge of the Underwater Light lens is at least 45CM below the surface of the water in the pool, see Figure 1.
- 5) Consult the local Government Building Departm-ent to be certain that the pool's electrical system .meets all applicable requirements.
- The underwater light should be installed on a flat and rigid surface.

#### **B) INSTALLATION**

- 1) Punch or drill a hole (Diameter = 62mm) in the desired location on the pool wall, see Figure 1. Be sure the top of the hole be at least 18 inches below the water level.
- 2) Put a O-ring on the pool wall and then feed the cord throught the hole.
- 3) Use the nut provided to fix the underwater light on the pool wall, as shown in Fugure 2.

- 4) Feed cord to junction box, strip 6 inches of the outer cord jacket to expose the insulation wires and make the wire connection to the junction box.
- 5) Secure the junction box cover in place.
- 6) Before operating the light