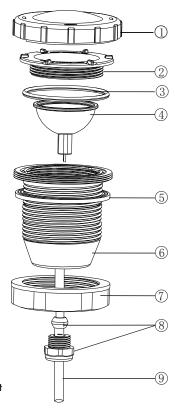

## Repair Parts list for Plastic Spa Light

Figure 3 – Repair Parts Illustration for Plastic Spa Light

#### Repair Parts list for Plastic Spa Light

|           | . •                                                                                                                               |                                                                                                                                                                                                                                                                                                                                                                                                                                 |
|-----------|-----------------------------------------------------------------------------------------------------------------------------------|---------------------------------------------------------------------------------------------------------------------------------------------------------------------------------------------------------------------------------------------------------------------------------------------------------------------------------------------------------------------------------------------------------------------------------|
| Part No.  | Description                                                                                                                       | Qty                                                                                                                                                                                                                                                                                                                                                                                                                             |
| 01221001  | P50 Light Colour Lens (Red+Green+Blue)                                                                                            | 1                                                                                                                                                                                                                                                                                                                                                                                                                               |
| 01221001C | UL-P50 Light Colour Lens (Clear)                                                                                                  | 1                                                                                                                                                                                                                                                                                                                                                                                                                               |
| 01041019  | Inside Covers for P50 Lights                                                                                                      | 1                                                                                                                                                                                                                                                                                                                                                                                                                               |
| 02021010  | O-Ring                                                                                                                            | 1                                                                                                                                                                                                                                                                                                                                                                                                                               |
| 04011001  | Halogen lamp MR16 AC 12V/20W for UL-P50                                                                                           | 1                                                                                                                                                                                                                                                                                                                                                                                                                               |
| 04011016  | LED-P50 lamp 12V/1W (Automatic Colour-Changing)                                                                                   | 1                                                                                                                                                                                                                                                                                                                                                                                                                               |
| 04011015  | LED-P50 lamp 12V/1W (White Colour Only)                                                                                           | 1                                                                                                                                                                                                                                                                                                                                                                                                                               |
| 02021000  | O-ring for Encasing                                                                                                               | 2                                                                                                                                                                                                                                                                                                                                                                                                                               |
| 89041101  | P50 Lights Encasing Set                                                                                                           | 1                                                                                                                                                                                                                                                                                                                                                                                                                               |
| 01021007  | Nut                                                                                                                               | 1                                                                                                                                                                                                                                                                                                                                                                                                                               |
| 89041102  | Connector with Gasket for Cable                                                                                                   | 1                                                                                                                                                                                                                                                                                                                                                                                                                               |
| 04013001  | Lights Cable 1.5M for P50                                                                                                         | 1                                                                                                                                                                                                                                                                                                                                                                                                                               |
|           | 01221001<br>01221001C<br>01041019<br>02021010<br>04011001<br>04011016<br>04011015<br>02021000<br>89041101<br>01021007<br>89041102 | 01221001 P50 Light Colour Lens (Red+Green+Blue) 01221001C UL-P50 Light Colour Lens (Clear) 01041019 Inside Covers for P50 Lights 02021010 O-Ring 04011001 Halogen lamp MR16 AC 12V/20W for UL-P50 04011016 LED-P50 lamp 12V/1W (Automatic Colour-Changing) 04011015 LED-P50 lamp 12V/1W (White Colour Only) 02021000 O-ring for Encasing 89041101 P50 Lights Encasing Set 01021007 Nut 89041102 Connector with Gasket for Cable |