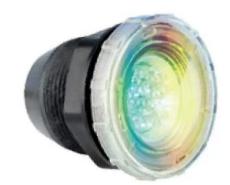

# EMAUX P50 Plastic Spa Light

#### **Description**

The EMAUX Plastic Spa Light is durable, easily installed underwater light for pool and spa. Especially designed for pool and spas, it provides breathtaking color at the flip of a switch. It is a must for nighttime pool safety and enjoyment. It can also enhance your pool and spa's beauty and help create an inviting backyard environment after the sun goes down.