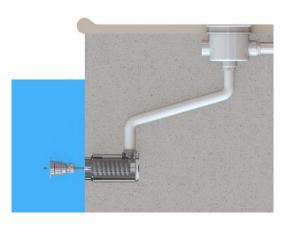

egant. The high grade ABS plastic niche is also durable and applicable for installations such as in-ground, pool wall, deck surface, and steps.







#### **Product Information**

| Code     | Model | Installation | Watt/ Voltage | Color              | Illumiance (lux) |
|----------|-------|--------------|---------------|--------------------|------------------|
| 88048683 | TL-1F | Floor        | 3W/12V        | Cool White, 6,000k | 140              |
| 88048583 | TL-1C | Wall         | 3W/12V        | Cool White, 6,000k | 140              |
| 88048691 | TL-1F | Floor        | 3W/12V        | Warm White, 3,000k | 198              |
| 88048591 | TL-1C | Wall         | 3W/12V        | Warm White, 3,000k | 198              |

### **Product Dimensions**





### **Product Installation**







TL-1C