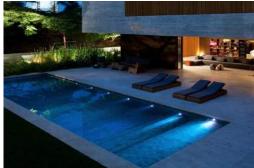

### HIGH ENERGY EFFICIENCY AND ILLUMINATION

For underwater or ground surface installation

Waterproof Standard

**IP68** 

Cable

1.5m

Installation

Underwater/Floor

The polished stainless steel surface is simply classic and elegant. The high grade ABS plastic niche is also durable and applicable for installations such as in-ground, pool wall, deck surface, and steps.