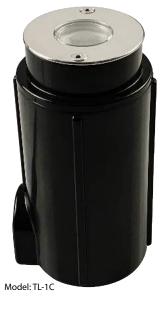

#### **Product Information**

| Code     | Model | Installation | Watt/ Voltage | Color              | Illumiance (lux) |
|----------|-------|--------------|---------------|--------------------|------------------|
| 88048683 | TL-1F | Floor        | 3W/12V        | Cool White, 6,000k | 140              |
| 88048583 | TL-1C | Wall         | 3W/12V        | Cool White, 6,000k | 140              |
| 88048691 | TL-1F | Floor        | 3W/12V        | Warm White, 3,000k | 198              |
| 88048591 | TL-1C | Wall         | 3W/12V        | Warm White, 3,000k | 198              |

### **Product Installation**

TL-1C