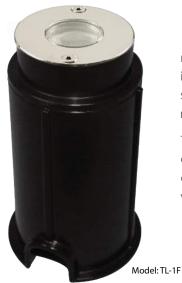

#### **Product Information**

| Code     | Model | Installation | Watt/ Voltage | Color              | Illumiance (lux) |
|----------|-------|--------------|---------------|--------------------|------------------|
| 88048683 | TL-1F | Floor        | 3W/12V        | Cool White, 6,000k | 140              |
| 88048583 | TL-1C | Wall         | 3W/12V        | Cool White, 6,000k | 140              |
| 88048691 | TL-1F | Floor        | 3W/12V        | Warm White, 3,000k | 198              |
| 88048591 | TL-1C | Wall         | 3W/12V        | Warm White, 3,000k | 198              |