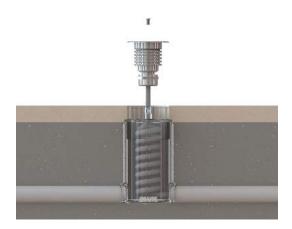

d elegant. The high grade ABS plastic niche is also durable and applicable for installations such as in-ground, pool wall, deck surface, and steps.







#### **Product Information**

| Code     | Model | Installation | Watt/ Voltage | Color              | Illumiance (lux) |
|----------|-------|--------------|---------------|--------------------|------------------|
| 88048683 | TL-1F | Floor        | 3W/12V        | Cool White, 6,000k | 140              |
| 88048583 | TL-1C | Wall         | 3W/12V        | Cool White, 6,000k | 140              |
| 88048691 | TL-1F | Floor        | 3W/12V        | Warm White, 3,000k | 198              |
| 88048591 | TL-1C | Wall         | 3W/12V        | Warm White, 3,000k | 198              |

### **Product Dimensions**





### **Product Installation**







TL-1C