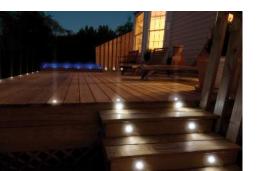

The polished stainless steel surface is simply classic and elegant. The high grade ABS plastic niche is also durable and applicable for installations such as in-ground, pool wall, deck surface, and steps.