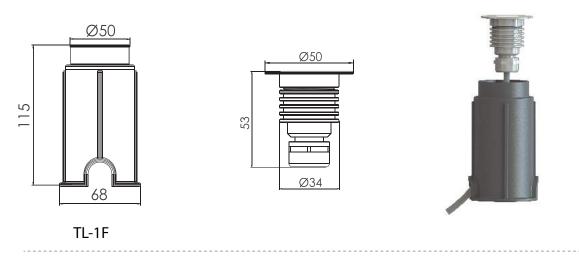

### **Product Dimensions**

#### **Product Information**

| Code     | Model | Installation | Watt/ Voltage | Color              | Illumiance (lux) |
|----------|-------|--------------|---------------|--------------------|------------------|
| 88048683 | TL-1F | Floor        | 3W/12V        | Cool White, 6,000k | 140              |
| 88048583 | TL-1C | Wall         | 3W/12V        | Cool White, 6,000k | 140              |
| 88048691 | TL-1F | Floor        | 3W/12V        | Warm White, 3,000k | 198              |
| 88048591 | TL-1C | Wall         | 3W/12V        | Warm White, 3,000k | 198              |