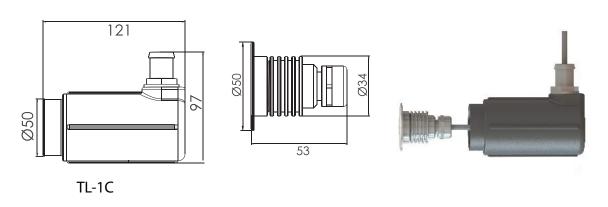

eel surface is simply classic and elegant. The high grade ABS plastic niche is also durable and applicable for installations such as in-ground, pool wall, deck surface, and steps.







#### **Product Information**

| Code     | Model | Installation | Watt/ Voltage | Color              | Illumiance (lux) |
|----------|-------|--------------|---------------|--------------------|------------------|
| 88048683 | TL-1F | Floor        | 3W/12V        | Cool White, 6,000k | 140              |
| 88048583 | TL-1C | Wall         | 3W/12V        | Cool White, 6,000k | 140              |
| 88048691 | TL-1F | Floor        | 3W/12V        | Warm White, 3,000k | 198              |
| 88048591 | TL-1C | Wall         | 3W/12V        | Warm White, 3,000k | 198              |

### **Product Dimensions**





### **Product Installation**







TL-1C