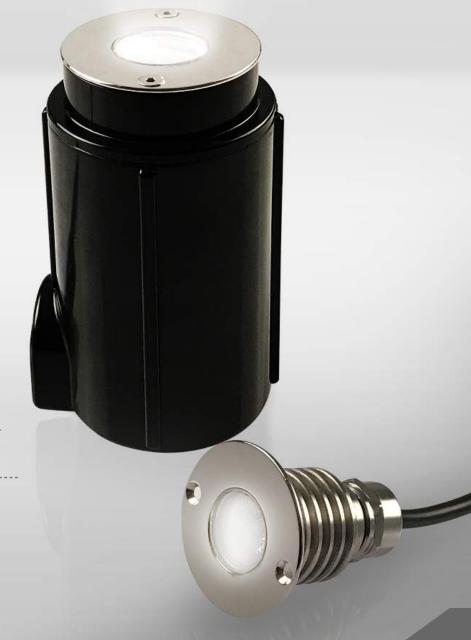

## Terra-Lux Dual-Use Light

### HIGH ENERGY EFFICIENCY AND ILLUMINATION

For underwater or ground surface installation

Waterproof Standard

**IP68** 

Cable

1.5m

Installation

Underwater/Floor

Matorial

AISI-316 Stainless Steel Light with durable ABS Plastic Housing

IP68 (E RoHS SAA

# ENERGY SAVING, AND A WIDE RANGE OF APPLICATIONS

nergy while at the same time generates high level illumination from its 3W LED light source. The AISI-316 stainless steel body assures optimum corrosion resistance.

The polished stainless steel surface is simply classic and elegant. The high grade ABS plastic niche is also durable and applicable for installations such as in-ground, pool wall, deck surface, and steps.